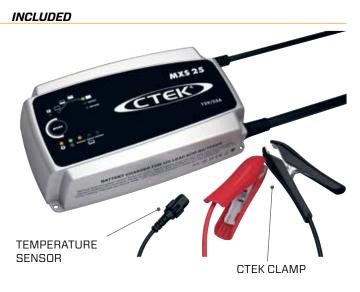

The MXS 25 is a fully automatic 8-step charger that delivers 25 A to 12 V batteries from 40–500 Ah. The charger is IP44 classified (outdoor use), designed to protect vehicle electronics, non-sparking, reverse polarity protected, and short-circuit proof. It is delivered with a 2-year warranty.

# Ū

Temperature sensor

**RECOND** Recondition of deeply discharged batteries

**SUPPLY** Use the charger as a power supply

- Temperature compensated and fully automatic charging and maintenance in 8 steps maximizes battery life and performance
- Power Supply that simplify battery replacement without losing vehicle memory
- Patented maintenance charge for a unique combination of maximized life and performance
- Recondition of deep discharged batteries
- Patented desulphation that extends the battery life
- No sparks, short-circuit proof and reverse-polarity protected for untroubled usage
- Automatic detection of end-of-life batteries that eliminates surprises