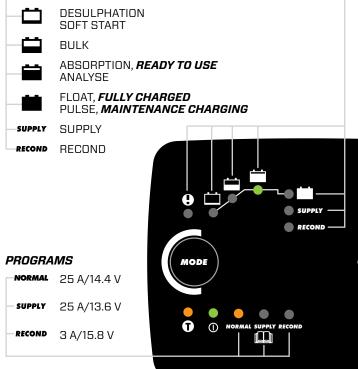

## AUTO

Fully automatic for optimal charging

For all lead-acid batteries

Fully charged battery Maintenance charging

# Ū

Temperature sensor

**RECOND** Recondition of deeply discharged batteries

**SUPPLY** Use the charger as a power supply

- Temperature compensated and fully automatic charging and maintenance in 8 steps maximizes battery life and performance
- Power Supply that simplify battery replacement without losing vehicle memory
- Patented maintenance charge for a unique combination of maximized life and performance
- Recondition of deep discharged batteries
- Patented desulphation that extends the battery life
- No sparks, short-circuit proof and reverse-polarity protected for untroubled usage
- Automatic detection of end-of-life batteries that eliminates surprises

### READY TO USE

The table shows the estimated time for empty battery to 80 % charge.

| BATTERY SIZE (Ah) | TIME TO 80 % CHARGED |
|-------------------|----------------------|
| 40                | 1.5 h                |
| 100               | 3 h                  |
| 200               | 6 h                  |
| 350               | 16 h                 |

#### TECHNICAL DATA

| CHARGING VOLTAGE | 14.4/15.8 /13.6 V                                                      |
|------------------|------------------------------------------------------------------------|
| CHARGING CURRENT | Max 25 A                                                               |
| TYPE OF CHARGER  | 8 step, fully automatic charging cycle                                 |
| TYPE OF BATTERY  | All types of 12V lead-acid batteries<br>(WET, MF, Ca,/Ca, AGM and GEL) |
| BATTERY CAPACITY | 40-500 Ah, up to 500 Ah for<br>maintenance                             |
| INSULATION       | IP44 (outdoor use)                                                     |