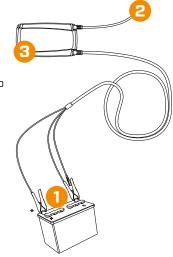

#### CONNECT AND CHARGE

- 1 Connect the charger to the battery
- Connect the charger to the wall socket
- press the Mode-button to select charging program